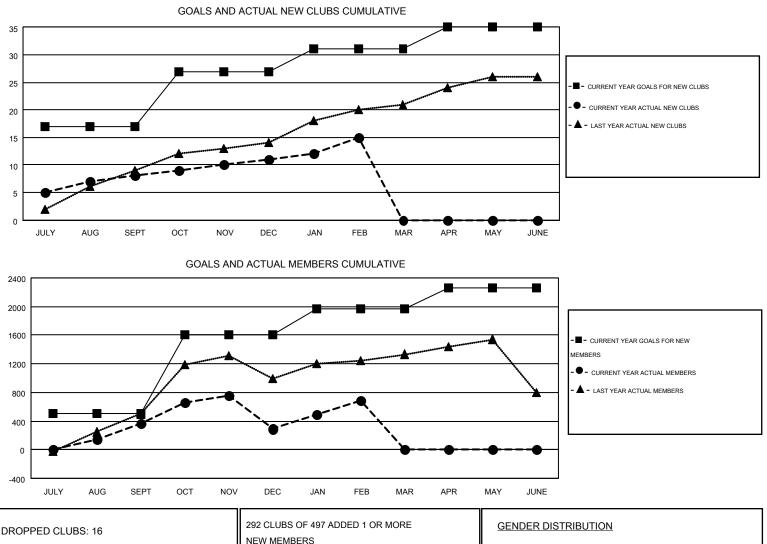

## GMT: MAHESH PASQUAL

|               |                  | Clubs            |                  |                  | Members               |                    |                                        |                    |                  |  |
|---------------|------------------|------------------|------------------|------------------|-----------------------|--------------------|----------------------------------------|--------------------|------------------|--|
|               | RESUL            | TS FOR 2015-2016 |                  |                  | RESULTS FOR 2015-2016 |                    |                                        |                    |                  |  |
| QUARTER       | NEW CLUB<br>GOAL | NEW CLUBS        | DROPPED<br>CLUBS | NET<br>GAIN/LOSS | QUARTER               | NEW MEMBER<br>GOAL | CHARTER AND<br>NEW<br>MEMBERS<br>ADDED | DROPPED<br>MEMBERS | NET<br>GAIN/LOSS |  |
| JULY/AUG/SEPT | 17               | 8                | 4                | 4                | JULY/AUG/SEPT         | 510                | 989                                    | 618                | 371              |  |
| OCT/NOV/DEC   | 10               | 3                | 8                | -5               | OCT/NOV/DEC           | 1,090              | 680                                    | 761                | -81              |  |
| JAN/FEB/MAR   | 4                | 4                | 4                | 0                | JAN/FEB/MAR           | 368                | 614                                    | 220                | 394              |  |
| APR/MAY/JUNE  | 4                | 0                | 0                | 0                | APR/MAY/JUNE          | 288                | 0                                      | 0                  | 0                |  |

| DROPPED CLUBS: 16 |       | 292 CLUBS OF 497 ADDED 1 OR MORE | GENDER DISTR       | GENDER DISTRIBUTION   |       |  |
|-------------------|-------|----------------------------------|--------------------|-----------------------|-------|--|
|                   |       | NEW MEMBERS                      | MALE               | 14,060 (80.67%)       |       |  |
|                   |       | 1                                | FEMALE             | 3,369 (19.33%)        |       |  |
| DROPPED MEMBERS   |       |                                  |                    |                       |       |  |
| DECEASED          | 49    | CLICK HERE FOR HEALTH            |                    |                       |       |  |
| CLUB CANCELLED    | 321   | ASSESSMENT DATA                  | FAMILY UNIT MEMBER | RS                    | 5,266 |  |
| OTHER             | 1,227 |                                  | HEAD OF HOUSEHOL   | 2,342                 |       |  |
| TOTAL             | 1,597 |                                  | NON-HEAD OF HOUSE  | NON-HEAD OF HOUSEHOLD |       |  |
|                   |       |                                  |                    |                       |       |  |